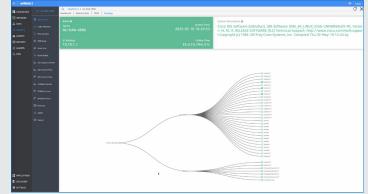

- Interrogation and historical trending of key network parameters
  with inbuilt graphing functionality
- Comprehensive alarm management system including detailed alarm history and statistics reporting
- Detailed user and system management functionality for separation of roles and responsibilities