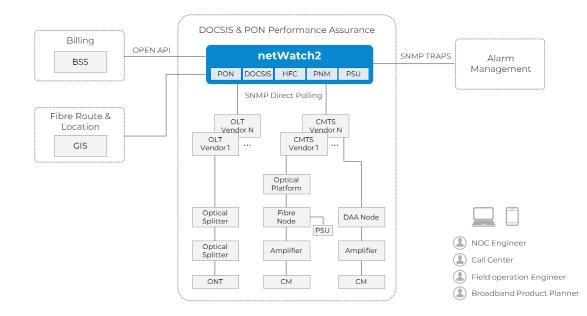

ms. It also works flawlessly with netCommand (PON Provisioning), deviceCare (TR-x69 WiFi management), and other third-party systems, improving overall network efficiency.

### **Key Features and Functions**

- Cloud SaaS or On-Premises deployment
- Automatic discovery of CM and ONU devices
- Integrated with major DOCSIS vendors' CMTS/vCMTS/RPD and CMs
- Integrated with major PON vendors' OLTs and ONU
- Native Mobile App
- GIS Integration and 3rd party systems integration

- Interrogation and historical trending of key network parameters
  with inbuilt graphing functionality
- Comprehensive alarm management system including detailed alarm history and statistics reporting
- Detailed user and system management functionality for separation of roles and responsibilities

## **System Diagram**





#### **netWatch2** PON & DOCSIS Performance Assurance Platform

# Feature Highlights