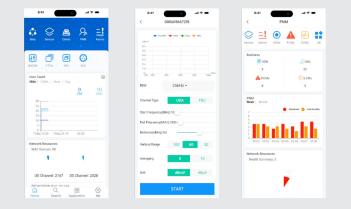

By collecting key performance metrics, netWatch2 proactively addresses DOCSIS and PON access network issues. This vendoragnostic and technology-agnostic solution supports a wide range of equipment from leading suppliers. With GIS support and topology features, netWatch2 enables operators to quickly pinpoint and address network issues. It also integrates powerful mobile gateway functionality, allowing field technicians to check the status of various network components both on-site and remotely. Additional modules such as PNM (Proactive Network Management), HFC, and Power Supply Monitoring further enhance its monitoring capabilities.

Built on a cloud-native architecture, netWatch2 supports flexible deployment options—either in the cloud or on-premises—tailored to operators' preferences. The platform scales effortlessly with network growth and integrates seamlessly with external systems like BSS/OSS, call center systems, and incident systems. It also works flawlessly with netCommand (PON Provisioning), deviceCare (TR-x69 WiFi management), and other third-party systems, improving overall network efficiency.