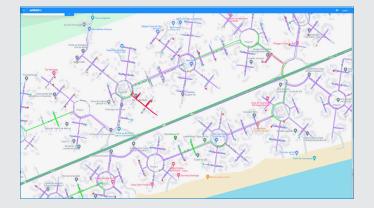

By collecting key performance metrics, netWatch2 proactively addresses DOCSIS and PON access network issues. This vendoragnostic and technology-agnostic solution supports a wide range of equipment from leading suppliers. With GIS support and topology features, netWatch2 enables operators to quickly pinpoint and address network issues. It also integrates powerful mobile gateway functionality, allowing field technicians to check the status of various network components both on-site and remotely. Additional modules such as PNM (Proactive Network Management), HFC, and Power Supply Monitoring further enhance its monitoring capabilities.